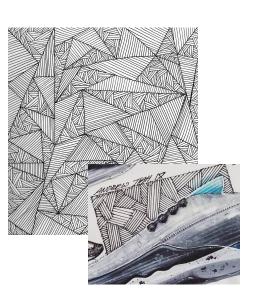

# When thinking about backgrounds...

Line art

Water Color

Marker / Color Pencil, Pastel