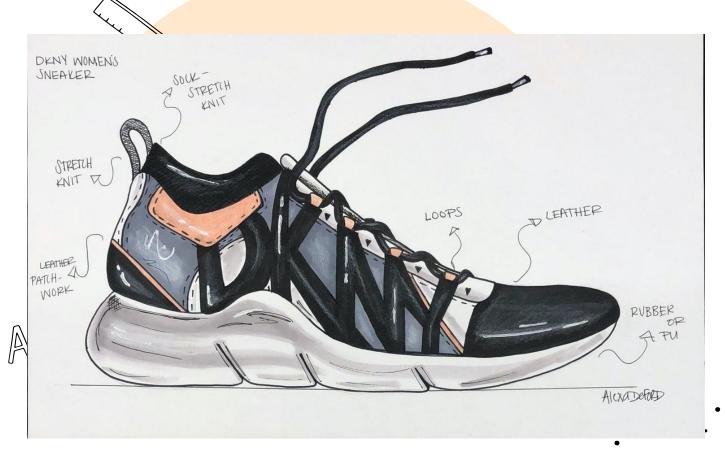

# What does the final design need? Choose 2 of the 4

1

Background /
Accent & Color
Reference.

UPPLE LIMBI

Inspiration Drawing

3

Explanation about the shoe, materials, inspiration and main use. 3 paragraphs & Labels