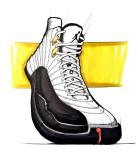

## SHOE DESIGN

2 sides of shoe
Both fully in color
Minimum of 3
colors

# What does the final design need? Choose 2 of the 4

1

Background /
Accent & Color
Reference.

UPPLE LIMBI

Inspiration Drawing

3

Explanation about the shoe, materials, inspiration and main use. 3 paragraphs & Labels