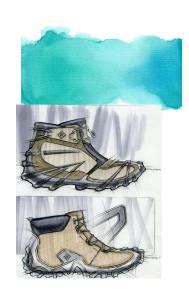

# When thinking about backgrounds...

Line art

Water Color

Marker / Color Pencil, Pastel

#### Tomorrow:

Create 2 different ROUGH DRAFT (SKETCH) designs of your shoe design ideas.