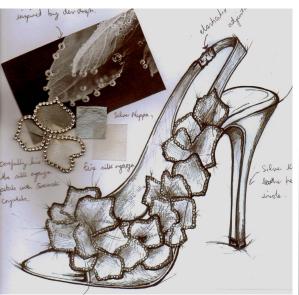

# What does the final design need? Choose 2 of the 4

1

Background /
Accent & Color
Reference.

UPPLE LIMBI

Inspiration Drawing

3

Explanation about the shoe, materials, inspiration and main use. 3 paragraphs & Labels