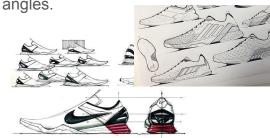

more importantly others to see it.

The lifebar is filled up by walking/running. The more you walk or run in these shoes the more the lifebar will fill up. When it has filled up 100% a cool effect will occur. Some effects: lights will flash, sound effects,

#### **Generating an Idea...**





SYNTHETICS FOR SHOES































#### **SHOE DESIGN** can be started in sketchbook









# I will provide you with the following sheets:

















#### SHOE DESIGN - project





# What does the final design need? Choose 2 of the 4

1

Background /
Accent & Color
Reference.

UPPLE LIMBI







Inspiration Drawing





3

Explanation about the shoe, materials, inspiration and main use. 3 paragraphs & Labels





4

Additional Sketches and shoe drawn from multiple angles.









### Finalize and Present your design...







# When thinking about backgrounds...

Line art



Water Color



Marker / Color Pencil, Pastel





# What is due today? 10/31

Today you should begin researching inspiration.

Find three different items that can inspire your shoe design choice. These items should make you think of TEXTURE, COLOR and PATTERNS you might use in your design.

#### Tomorrow:

Create 2 different ROUGH DRAFT (SKETCH) designs of your shoe design ideas.