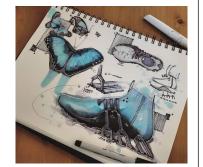

#### **Generating an Idea...**

SYNTHETICS FOR SHOES

4

Additional Sketches and shoe drawn from multiple angles.