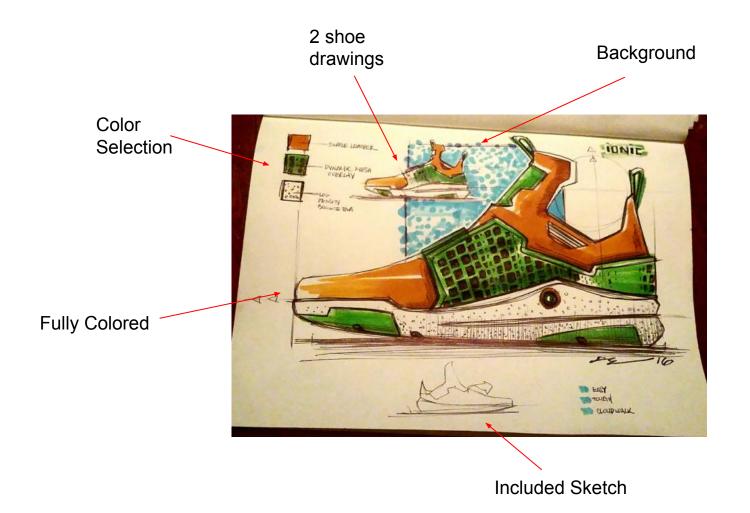

# What does the final design need? Choose 2 of the 4

1

Background /
Accent & Color
Reference.

UPPLE LIMBI

Inspiration Drawing

3

Explanation about the shoe, materials, inspiration and main use. 3 paragraphs & Labels

# When thinking about backgrounds...

Line art

Water Color

Marker / Color Pencil, Pastel