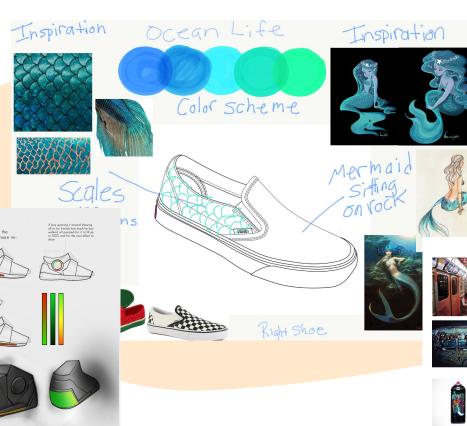

# What does the final design need? Choose 2 of the 4

1

Background /
Accent & Color
Reference.

UPPLE LIMBI

Inspiration Drawing

3

Explanation about the shoe, materials, inspiration and main use. 3 paragraphs & Labels

# What is due today? 10/31

Today you should begin researching inspiration.

Find three different items that can inspire your shoe design choice. These items should make you think of TEXTURE, COLOR and PATTERNS you might use in your design.