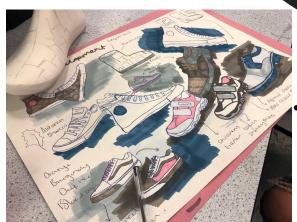

## SHOE DESIGN

2 sides of shoe
Both fully in color
Minimum of 3
colors

# What does the final design need? Choose 2 of the 4

1

Background /
Accent & Color
Reference.

UPPLE LIMBI

Inspiration Drawing

3

Explanation about the shoe, materials, inspiration and main use. 3 paragraphs & Labels

4

Additional Sketches and shoe drawn from multiple angles.