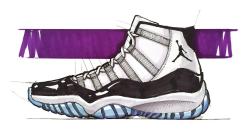

## SHOE DESIGN

2 sides of shoe
Both fully in color
Minimum of 3
colors

# What does the final design need? Choose 2 of the 4

1

Background /
Accent & Color
Reference.

UPPLE LIMBI

Inspiration Drawing

3

Explanation about the shoe, materials, inspiration and main use. 3 paragraphs & Labels