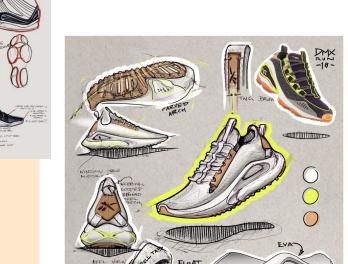

4

Additional Sketches and shoe drawn from multiple angles.

#### Tomorrow:

Create 2 different ROUGH DRAFT (SKETCH) designs of your shoe design ideas.