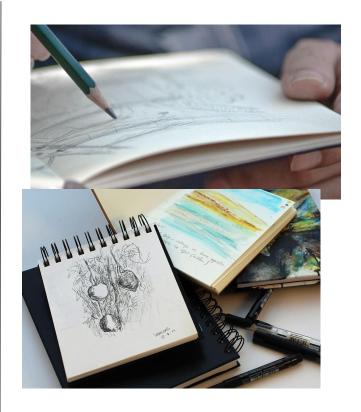

#### **SHOE DESIGN** can be started in sketchbook

#### Tomorrow:

Create 2 different ROUGH DRAFT (SKETCH) designs of your shoe design ideas.