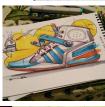

## SHOE DESIGN

2 sides of shoe
Both fully in color
Minimum of 3
colors

#### Tomorrow:

Create 2 different ROUGH DRAFT (SKETCH) designs of your shoe design ideas.