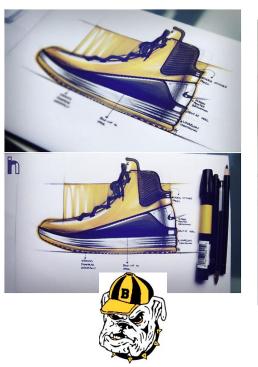

# What does the final design need? Choose 2 of the 4

1

Background /
Accent & Color
Reference.

UPPLE LIMBI

Inspiration Drawing

3

Explanation about the shoe, materials, inspiration and main use. 3 paragraphs & Labels

4

Additional Sketches and shoe drawn from multiple angles.