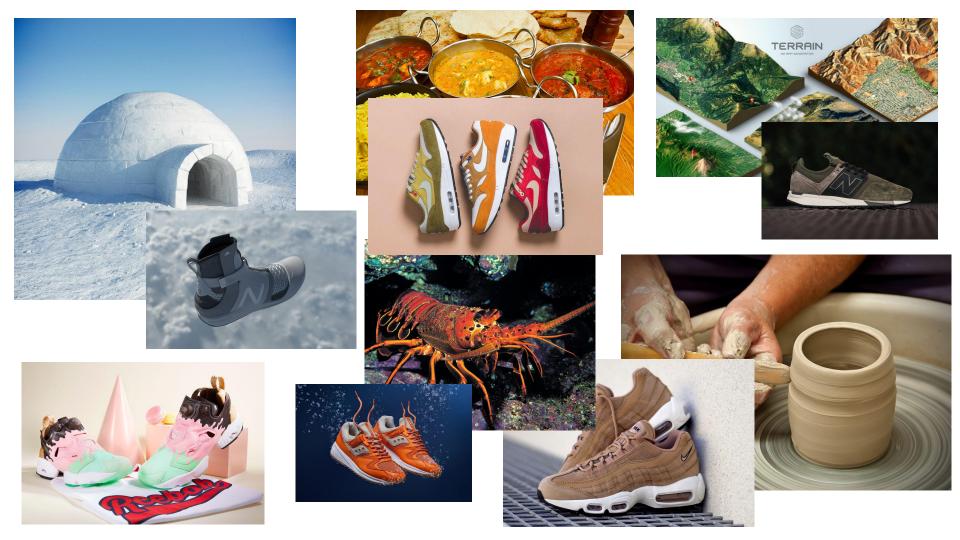

# What is due today? 10/31

Today you should begin researching inspiration.

Find three different items that can inspire your shoe design choice. These items should make you think of TEXTURE, COLOR and PATTERNS you might use in your design.