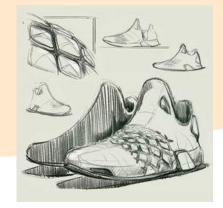

## SHOE DESIGN

2 sides of shoe
Both fully in color
Minimum of 3
colors

4

Additional Sketches and shoe drawn from multiple angles.