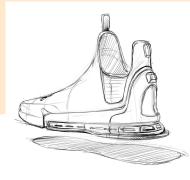

## SHOE DESIGN

2 sides of shoe
Both fully in color
Minimum of 3
colors

#### **SHOE DESIGN** can be started in sketchbook