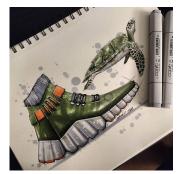

## SHOE DESIGN

2 sides of shoe
Both fully in color
Minimum of 3
colors

# When thinking about backgrounds...

Line art

Water Color

Marker / Color Pencil, Pastel