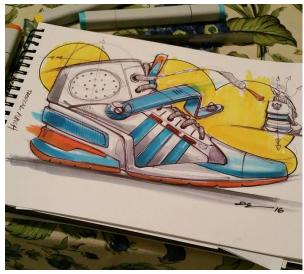

## SHOE DESIGN

2 sides of shoe
Both fully in color
Minimum of 3
colors

#### Tomorrow:

Create 2 different ROUGH DRAFT (SKETCH) designs of your shoe design ideas.