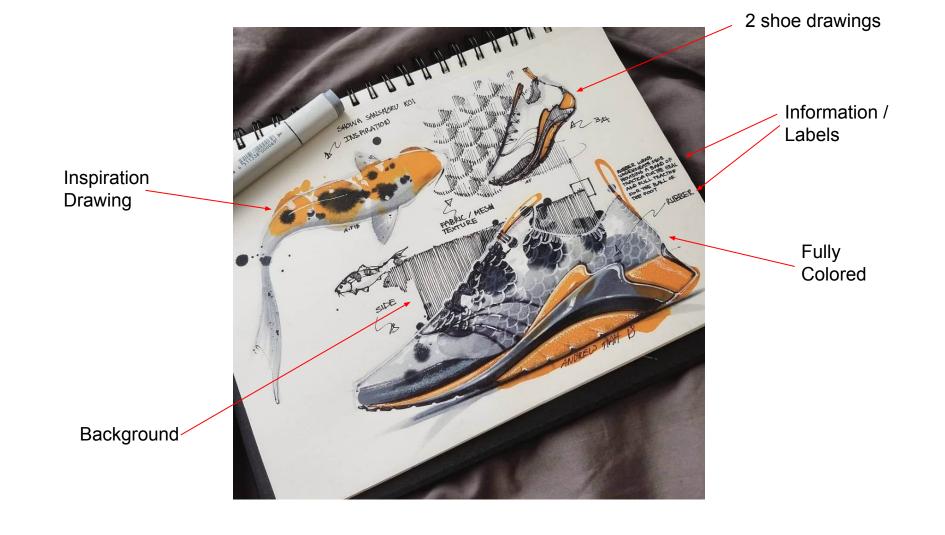

# What does the final design need? Choose 2 of the 4

1

Background /
Accent & Color
Reference.

UPPLE LIMBI

Inspiration Drawing

3

Explanation about the shoe, materials, inspiration and main use. 3 paragraphs & Labels

4

Additional Sketches and shoe drawn from multiple angles.