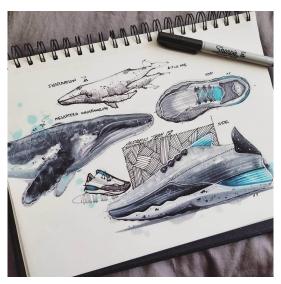

#### **Generating an Idea...**

SYNTHETICS FOR SHOES

#### **SHOE DESIGN** can be started in sketchbook