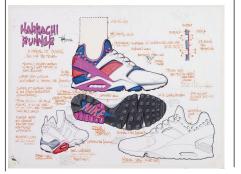

# What does the final design need? Choose 2 of the 4

1

Background /
Accent & Color
Reference.

UPPLE LIMBI

Inspiration Drawing

3

Explanation about the shoe, materials, inspiration and main use. 3 paragraphs & Labels