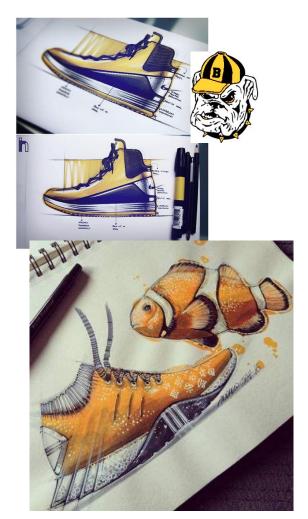

## SHOE DESIGN

2 sides of shoe
Both fully in color
Minimum of 3
colors

4

Additional Sketches and shoe drawn from multiple angles.